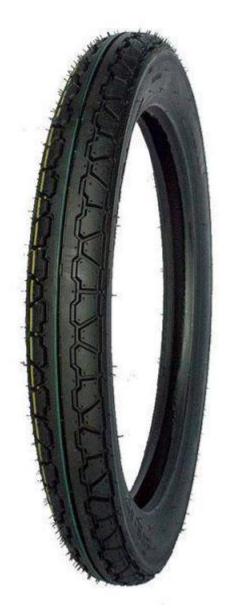

### **Motorcycle Street Tyre**

As the professional manufacture, we would like to provide you high quality RICHTONE® Motorcycle Street Tyre. And we will offer you the best after-sale service and timely delivery.

Categories:Motorcycle Street Tyre Album:View larger image Brand:Ricchtone Model:275-17 FOB port:QINGDAO Terms of Payment:L/C, D/A, D/P, Western Union, MoneyGram, T/T, Paypal Update Time:2021-03-19

| SIZE   | PLY<br>RATING |    |    | O.D<br>(MM) | RIM     | CAPACITY | INFLATION<br>PRESSURE<br>Kpa |
|--------|---------------|----|----|-------------|---------|----------|------------------------------|
| 275-17 | 6PR           | 47 | 75 | 588         | 1.85*17 | 175      | 280                          |
| TT/TL  | 8PR           | 50 |    |             |         | 190      | 300                          |