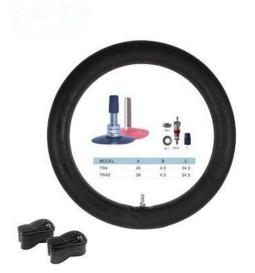

## Natural Butyl Rubber Inner Tube

We have standardization process in production this RICHTONE® Natural Butyl Rubber Inner Tube, and ensuring our product's quality.Use the car tire technology which blending of China Taiwan and Japan advanced technology to produce motorcycle tyres. We have get the certificate of ISO9001 CCC E-MARK DOT etc.We have hard-working after-sales team, who are providing after-sales service and

### Natural Butyl Rubber Inner Tube From China factory

As the professional manufacture, we would like to provide you RICHTONE® Natural Butyl Rubber Inner Tube. And we will offer you the best after-sale service and timely delivery.

### Our Service of this this Natural Butyl Rubber Inner Tube

We have standardization process in production this RICHTONE® Natural Butyl Rubber Inner Tube, and ensuring our product's quality.Use the car tire technology which blending of Taiwan and Japan advanced technology to produce motorcycle tyres. We have get the certificate of ISO9001、CCC、E-MARK、DOT etc.We have hard-working after-sales team, who are providing after-sales service and protection for our clients.