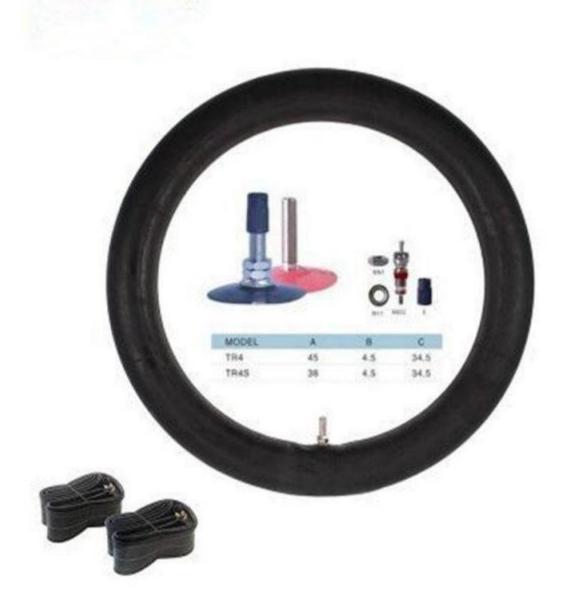

## Natural Butyl Rubber Inner Tube

We have standardization process in production this RICHTONE® Natural Butyl Rubber Inner Tube, and ensuring our product's quality.Use the car tire technology which blending of China Taiwan and Japan advanced technology to produce motorcycle tyres. We have get the certificate of ISO9001 CCC E-MARK DOT etc.We have hard-working after-sales team, who are providing after-sales service and

### Natural Butyl Rubber Inner Tube From China factory

As the professional manufacture, we would like to provide you RICHTONE® Natural Butyl Rubber Inner Tube. And we will offer you the best after-sale service and timely delivery.

### Our Service of this this Natural Butyl Rubber Inner Tube

We have standardization process in production this RICHTONE® Natural Butyl Rubber Inner Tube, and ensuring our product's quality.Use the car tire technology which blending of Taiwan and Japan advanced technology to produce motorcycle tyres. We have get the certificate of ISO9001、CCC、E-MARK、DOT etc.We have hard-working after-sales team, who are providing after-sales service and protection for our clients.