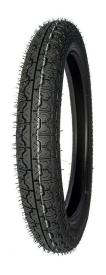

#### **Street Tyres**

You can rest assured to buy RICHTONE® Street Tyres from our factory and we will offer you the best after-sale service and timely delivery.

Categories:Street Tyres Album:View larger image

Brand:Ricchtone Mode:l300-17

FOB port:QINGDAO

Terms of Payment:L/C, D/A, D/P, Western Union, MoneyGram, T/T, Paypal

Update Time:2021-03-19

| ISI7F  | PLY<br>RATING |    |    | O.D<br>(MM) | RIM     | CAPACITY | INFLATION<br>PRESSURE<br>Kpa |
|--------|---------------|----|----|-------------|---------|----------|------------------------------|
| 300-17 | 6PR           | 50 | 80 | 602         | 1.85*17 | 190      | 280                          |
| TT/TL  | 8PR           | 53 |    |             |         | 206      | 300                          |