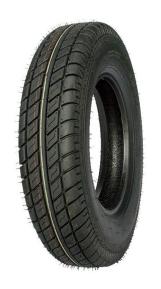

# **Tricycle Tire**

As the professional manufacture, we would like to provide you RICHTONE® High Quality Tricycle Tire. And we will offer you the best after-sale service and timely delivery.

Categories:Tricycle Tyre Album:View larger image

Brand:Ricchtone Model:500-12

FOB port:QINGDAO

Terms of Payment:L/C, D/A, D/P, Western Union, MoneyGram, T/T, Paypal

Update Time:2021-03-19

| ISI7F           |     |    |     | O.D<br>(MM) |          | CAPACITY | INFLATION<br>PRESSURE<br>Kpa |
|-----------------|-----|----|-----|-------------|----------|----------|------------------------------|
| 500-12<br>TT/TL | 6PR | 78 | 143 | 568         | 13.50*18 | 400      | 300                          |
|                 | 8PR | 83 |     |             |          |          | 400                          |