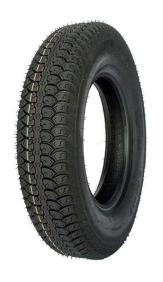

### **Tricycle Tries**

RICHTONE® is a professional China Tricycle Tries manufacturer and supplier, if you are looking for the best Tricycle Tries with low price, consult us now!

Categories:Tricycle Tyre Album:View larger image

Brand:Ricchtone Model:500-12

FOB port:QINGDAO

Terms of Payment:L/C, D/A, D/P, Western Union, MoneyGram, T/T, Paypal

Update Time:2021-03-19

| SIZE   |     |    |     | O.D<br>(MM) |         | CAPACITY | INFLATION<br>PRESSURE<br>Kpa |
|--------|-----|----|-----|-------------|---------|----------|------------------------------|
| 500-12 | 6PR | 78 | 143 | 568         | 3.50*18 | 400      | 300                          |
| TT/TL  | 8PR | 83 |     |             |         | 462      | 400                          |